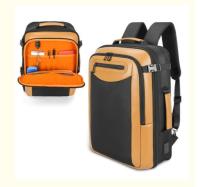

## **Product Description**

This travel laptop backpack fits up to 17.3" laptop. Exterior dimensions (L\*W\*H)13\*5.2\*17.7. Simple and practical, lightweight and comfortable very suitable for travel, and it also work well as businessbackpack, work backpack, computer bag, hiking bag, daily bag.

## **Product Specification**

. Sample Time: 5-7 Working Days

13\*5.2\*17.7 Inches Or Customized • Backpack Size:

• Handle: Yes Gender: Unisex Softback Type:

Accept Customized Logo · Logo:

• Age Range Description: Adult . Laptop Compartment: Yes • Closure Type: Zipper

· Color: Organge Or Customized

. Compartment: Multiple

Daily Life, Travel, hiking, carry-on Bag · Usage: Water Resistant Work College School Anti • Product\_Name:

Theft Business Custom Travel Laptop Backpack With USB Charging Port