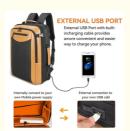

### External USB Charger Port & Headphone Jack

Business work backpack with charging cable is convenient to charge smart phone/tablet/other devices. Headphone Jack: you can listen to your favorite music when you are carring the travel backpack on road. Note: Not Include Power Bank.