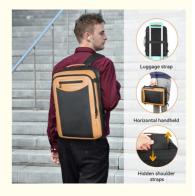

This travel backpack apply anti-theft design techology. Includes a theft proof combination lock& metal zippers, no thief can open your backpack easily .Provide security for your journey.

### Comfortable Back Support System

Ergonomic design of S-shape padded shoulder straps and padding back design, made from high elastic and breathable sponge and fabric, equipment with adjustable chest buckle and ring type adjustable hasp, adjust the strap length freely, reduce the burden of weight, protect the back and shoulder effectively, more comfortable for your life.

College school backpack made of tear-resistant nylon fabric and its dual-access zipper with anti-theft design allows for easy access and increased safety. Lightweight and anti-theft is the biggest feature of this backpack.