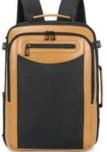

# Water Resistant Work College School Anti Theft Business Custom Travel **Laptop Backpack with USB Charging Port**

## **Product Description**

This travel laptop backpack fits up to 17.3" laptop. Exterior dimensions (L\*W\*H)13\*5.2\*17.7. Simple and practical, lightweight and comfortable very suitable for travel, and it also work well as businessbackpack, work backpack, computer bag, hiking bag, daily bag.

# **PRODUCT DETAILS**

zippers

Large capacity compartments

Durable metal buckle

Comfortable PU handle

Laptop&iPad Pockets

Breathable back cushion

**FRONT** 