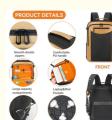

# **PRODUCT DETAILS**

zippers

Large capacity compartments

Durable metal buckle

Comfortable PU handle

Laptop&iPad Pockets

Breathable back cushion

**FRONT** 