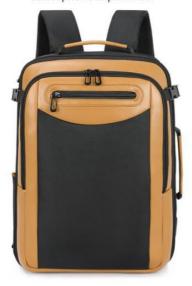

## **Product Description**

This travel laptop backpack fits up to 17.3" laptop. Exterior dimensions (L\*W\*H)13\*5.2\*17.7. Simple and practical, lightweight and comfortable very suitable for travel, and it also work well as businessbackpack, work backpack, computer bag, hiking bag, daily bag.

College school backpack made of tear-resistant nylon fabric and its dual-access zipper with anti-theft design allows for easy access and increased safety. Lightweight and anti-theft is the biggest feature of this backpack.

# **PRODUCT DETAILS**

zippers

Large capacity compartments

Durable metal buckle

Comfortable PU handle

Laptop&iPad Pockets

Breathable back cushion

**FRONT** 