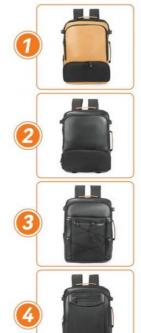

It is easy to convert 5 different front covers, Realize a beautiful and atmospheric experience.