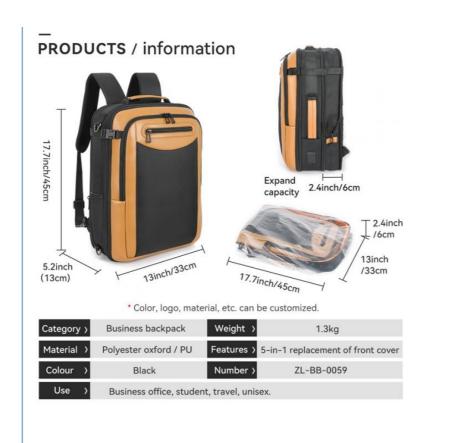

## **Product Specification**

. Sample Time: 5-7 Working Days

13\*5.2\*17.7 Inches Or Customized • Backpack Size:

• Handle: Yes Gender: Unisex Softback Type:

Accept Customized Logo · Logo:

• Age Range Description: Adult . Laptop Compartment: Yes • Closure Type: Zipper

· Color: Organge Or Customized

. Compartment: Multiple

Daily Life, Travel, hiking, carry-on Bag · Usage: Water Resistant Work College School Anti • Product\_Name:

Theft Business Custom Travel Laptop Backpack With USB Charging Port

## **Product Description**

This travel laptop backpack fits up to 17.3" laptop. Exterior dimensions (L\*W\*H)13\*5.2\*17.7. Simple and practical, lightweight and comfortable very suitable for travel, and it also work well as businessbackpack, work backpack, computer bag, hiking bag, daily bag.

It is easy to convert 5 different front covers, Realize a beautiful and atmospheric experience.