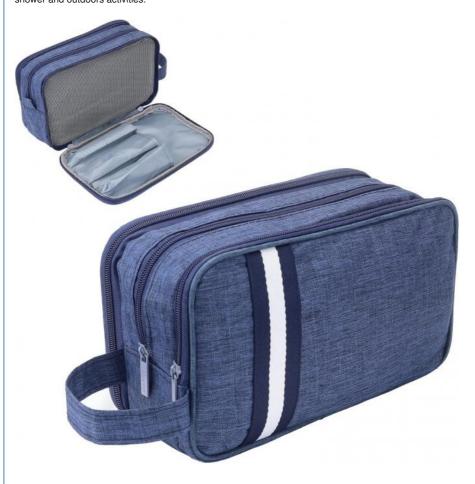

### **Large Capacity**

Size: 10"L x 4"W x 6"H. Spacious main compartment with inner pockets, can hold all your toiletries and shaving supplies organized.

### Convenient & Multi-use

The side handle make the travel toiletry bag easy to carry. The ideal size makes it easy to fit in your backpack or suitcase. Unique design makes it versatile, that can be used as a toiletry bag, dopp kit, makeup bag, cosmetic bag, shaving kit case. Perfect for travel, business trips, gym shower and outdoors activities.