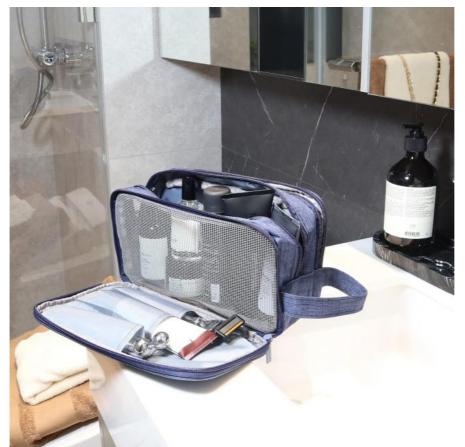

#### **Separate Compartment**

Front pocket with waterproof lining for towels or other wet items, keep the wet/dry items separated. The back panel can be lay them flat, easily organize and access to your toothbrush, toothpaste, comb, razor and more.

### Convenient & Multi-use

The side handle make the travel toiletry bag easy to carry. The ideal size makes it easy to fit in your backpack or suitcase. Unique design makes it versatile, that can be used as a toiletry bag, dopp kit, makeup bag, cosmetic bag, shaving kit case. Perfect for travel, business trips, gym shower and outdoors activities.