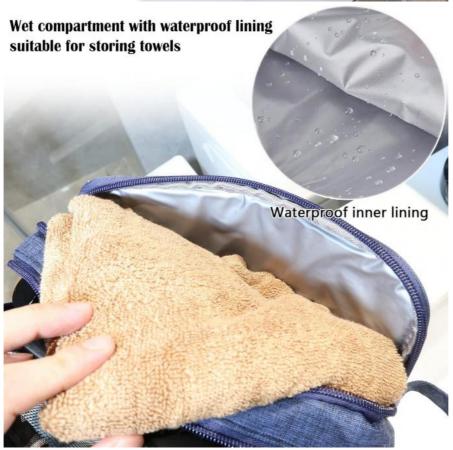

#### Water-Resistant

The sturdy construction keeps the bag in shape, and the water-resistant oxford fabric protects your toiletries from splashed water, dust and scratches.

#### **Separate Compartment**

Front pocket with waterproof lining for towels or other wet items, keep the wet/dry items separated. The back panel can be lay them flat, easily organize and access to your toothbrush, toothpaste, comb, razor and more.