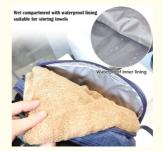

#### **Separate Compartment**

Front pocket with waterproof lining for towels or other wet items, keep the wet/dry items separated. The back panel can be lay them flat, easily organize and access to your toothbrush, toothpaste, comb, razor and more.