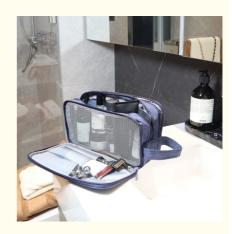

#### Water-Resistant

The sturdy construction keeps the bag in shape, and the water-resistant oxford fabric protects your toiletries from splashed water, dust and scratches.

### **Large Capacity**

Size: 10"L x 4"W x 6"H. Spacious main compartment with inner pockets, can hold all your toiletries and shaving supplies organized.

#### **Separate Compartment**

Front pocket with waterproof lining for towels or other wet items, keep the wet/dry items separated. The back panel can be lay them flat, easily organize and access to your toothbrush, toothpaste, comb, razor and more.