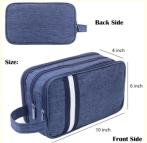

### **Large Capacity**

Size: 10"L x 4"W x 6"H. Spacious main compartment with inner pockets, can hold all your toiletries and shaving supplies organized.