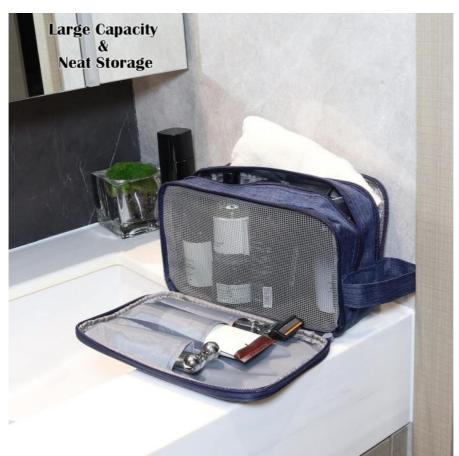

### **Large Capacity**

Size: 10"L x 4"W x 6"H. Spacious main compartment with inner pockets, can hold all your toiletries and shaving supplies organized.