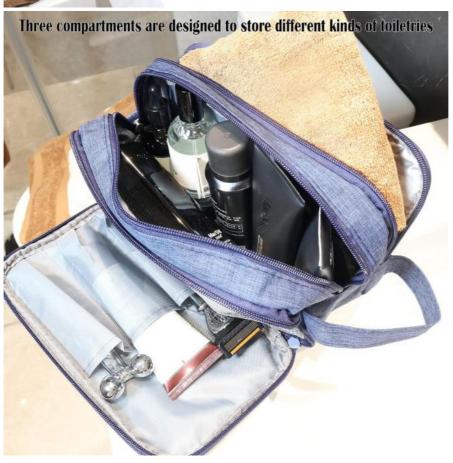

#### **Separate Compartment**

Front pocket with waterproof lining for towels or other wet items, keep the wet/dry items separated. The back panel can be lay them flat, easily organize and access to your toothbrush, toothpaste, comb, razor and more.