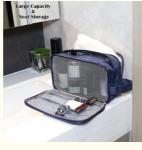

### **Large Capacity**

Size: 10"L x 4"W x 6"H. Spacious main compartment with inner pockets, can hold all your toiletries and shaving supplies organized.

#### **Separate Compartment**

Front pocket with waterproof lining for towels or other wet items, keep the wet/dry items separated. The back panel can be lay them flat, easily organize and access to your toothbrush, toothpaste, comb, razor and more.