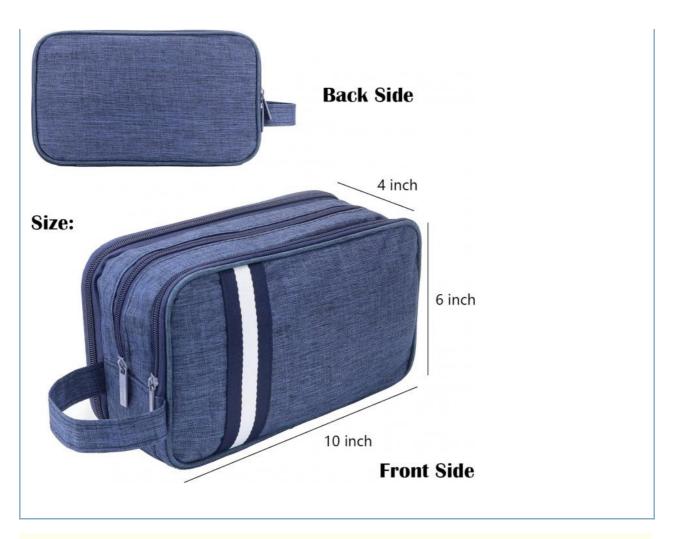

Lockable Zippers: NOQuality Assurance: Yes

• Sample Time: 7-10 Working Days

• Shoe Compartment: Yes

• Size: 10 X 4 X 6 Inches

Material: Polyester Or Customized

• Weight: 6.7 Ounces

### **Large Capacity**

Size: 10"L x 4"W x 6"H. Spacious main compartment with inner pockets, can hold all your toiletries and shaving supplies organized.