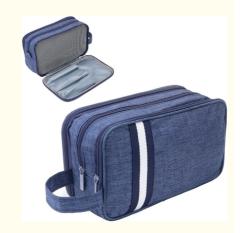

## **Product Specification**

Product Name: Navy Blue Water-resistant Toiletry Organizer

Dopp Kit Travel Bag For Traveling

Accessories Toiletries

• Closure Type: Zipper

Color: Navy Blue Or Customized

Capacity: Large
Gender: Unisex
Lining: Waterproof
Lockable Zippers: NO

### **Large Capacity**

Size: 10"L x 4"W x 6"H. Spacious main compartment with inner pockets, can hold all your toiletries and shaving supplies organized.

#### **Separate Compartment**

Front pocket with waterproof lining for towels or other wet items, keep the wet/dry items separated. The back panel can be lay them flat, easily organize and access to your toothbrush, toothpaste, comb, razor and more.

### Convenient & Multi-use

The side handle make the travel toiletry bag easy to carry. The ideal size makes it easy to fit in your backpack or suitcase. Unique design makes it versatile, that can be used as a toiletry bag, dopp kit, makeup bag, cosmetic bag, shaving kit case. Perfect for travel, business trips, gym shower and outdoors activities.