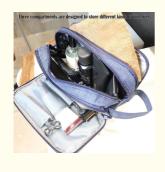

#### **Separate Compartment**

Front pocket with waterproof lining for towels or other wet items, keep the wet/dry items separated. The back panel can be lay them flat, easily organize and access to your toothbrush, toothpaste, comb, razor and more.

### Convenient & Multi-use

The side handle make the travel toiletry bag easy to carry. The ideal size makes it easy to fit in your backpack or suitcase. Unique design makes it versatile, that can be used as a toiletry bag, dopp kit, makeup bag, cosmetic bag, shaving kit case. Perfect for travel, business trips, gym shower and outdoors activities.