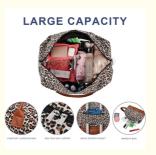

# LARGE CAPACITY

SBS TWO-WAY ZIPPER

BACK ZIPPER POCKET

MAKEUP BA

#### With Shoe Compartment

This Weekender Bag for Women Gym Bag With Shoe Compartment ,Travel Bag Carry on Luggage 22x14x9 Airline Approved,Garment Bags for Travel Duffle Bag ,With Travel Toiletry Bag for Women& Men 3pcs Set

#### **Smart Design**

Our weekender bag has an independent, waterproof shoe compartment that separates your shoes or dirty clothes from the rest of your items. The thicker bottom of our bag can hold significant weight and keep your belongings safe.