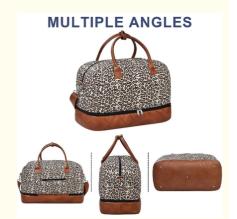

#### **Spacious and Convenient**

Our overnight bag has plenty of room with dimensions of 21"L×13"H×9.5"W. You can easily pack clothes, shoes, toiletries, cosmetics, and electronic devices for 2-4 days. The adjustable shoulder strap extends up to 49" or 54" wide and can fit laptops up to 21.5".

#### **Smart Design**

Our weekender bag has an independent, waterproof shoe compartment that separates your shoes or dirty clothes from the rest of your items. The thicker bottom of our bag can hold significant weight and keep your belongings safe.

#### **Easy to Carry**

Our carry-on bag has a backside luggage sleeve that lets you slide it over the handle of rolling suitcases, making it easy to carry. We have also included three inner pockets to store small items like phones, IDs, or passports.