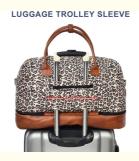

#### **Easy to Carry**

Our carry-on bag has a backside luggage sleeve that lets you slide it over the handle of rolling suitcases, making it easy to carry. We have also included three inner pockets to store small items like phones, IDs, or passports.

# **LUGGAGE TROLLEY SLEEVE**