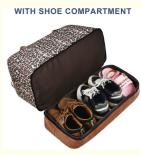

#### With Shoe Compartment

This Weekender Bag for Women Gym Bag With Shoe Compartment ,Travel Bag Carry on Luggage 22x14x9 Airline Approved,Garment Bags for Travel Duffle Bag ,With Travel Toiletry Bag for Women& Men 3pcs Set

#### **Smart Design**

Our weekender bag has an independent, waterproof shoe compartment that separates your shoes or dirty clothes from the rest of your items. The thicker bottom of our bag can hold significant weight and keep your belongings safe.

# WITH SHOE COMPARTMENT

Shenzhen Yu Chuang Wei Industrial Co., Ltd.

8613632735296

mirror@szycw918.com travelling-bags.com

No. 76, Zhangbei Road, Longgang District, Shenzhen, 518172, Guangdong, China.