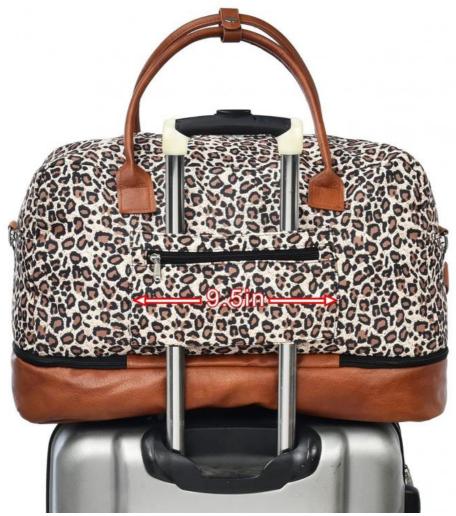

#### **Easy to Carry**

Our carry-on bag has a backside luggage sleeve that lets you slide it over the handle of rolling suitcases, making it easy to carry. We have also included three inner pockets to store small items like phones, IDs, or passports.

# **LUGGAGE TROLLEY SLEEVE**