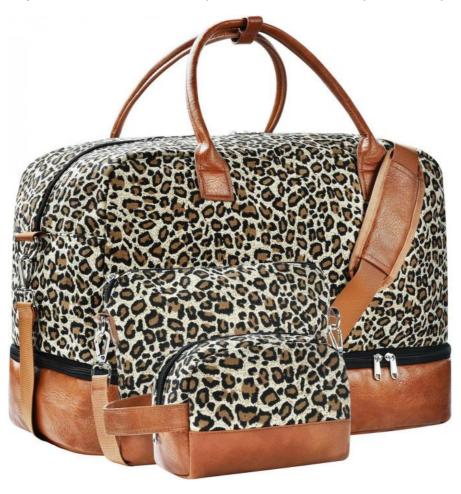

#### the perfect travel companion for all your needs!

Our set includes a canvas weekender bag, messenger bag, and storage bag to hold all your essentials. Made of high-quality canvas and PU leather, our weekender bag is great for short trips or everyday use.

#### **Spacious and Convenient**

Our overnight bag has plenty of room with dimensions of 21"L×13"H×9.5"W. You can easily pack clothes, shoes, toiletries, cosmetics, and electronic devices for 2-4 days. The adjustable shoulder strap extends up to 49" or 54" wide and can fit laptops up to 21.5".

#### **Easy to Carry**

Our carry-on bag has a backside luggage sleeve that lets you slide it over the handle of rolling suitcases, making it easy to carry. We have also included three inner pockets to store small items like phones, IDs, or passports.