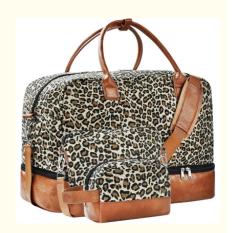

#### With Shoe Compartment

This Weekender Bag for Women Gym Bag With Shoe Compartment ,Travel Bag Carry on Luggage 22x14x9 Airline Approved,Garment Bags for Travel Duffle Bag ,With Travel Toiletry Bag for Women& Men 3pcs Set

#### the perfect travel companion for all your needs!

Our set includes a canvas weekender bag, messenger bag, and storage bag to hold all your essentials. Made of high-quality canvas and PU leather, our weekender bag is great for short trips or everyday use.