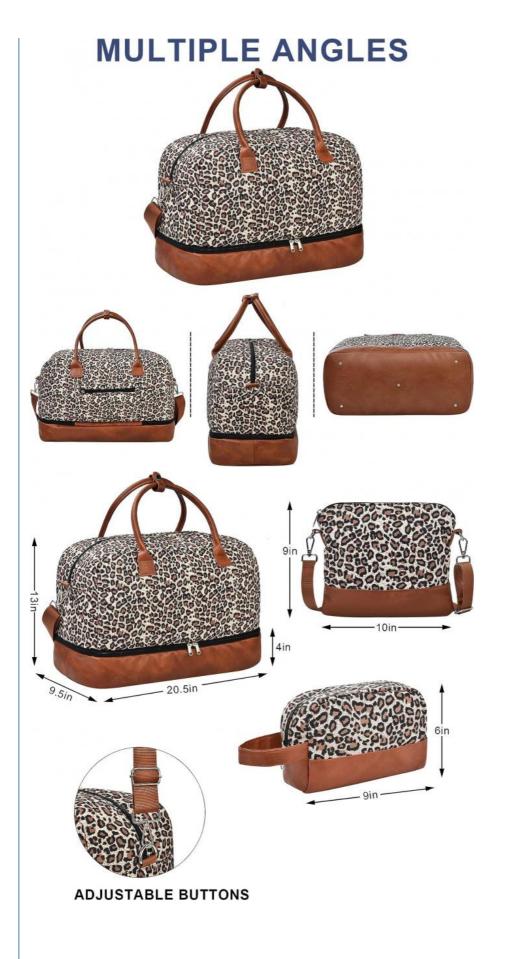

Outdoor Gym Sport Weekender Garment

Travel Bag

• Size: 20.5 X 9.5 X 13.5 Inches

Strap: Adjustable
Waterproof: Yes
Weight: 2.5 Pounds
Wheels: No

Highlight: weekender garment duffel bag waterproof,

gym travel garment duffel bag,

#### **Spacious and Convenient**

Our overnight bag has plenty of room with dimensions of 21"L×13"H×9.5"W. You can easily pack clothes, shoes, toiletries, cosmetics, and electronic devices for 2-4 days. The adjustable shoulder strap extends up to 49" or 54" wide and can fit laptops up to 21.5".

#### **Easy to Carry**

Our carry-on bag has a backside luggage sleeve that lets you slide it over the handle of rolling suitcases, making it easy to carry. We have also included three inner pockets to store small items like phones, IDs, or passports.