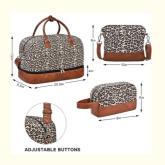

#### **Spacious and Convenient**

Our overnight bag has plenty of room with dimensions of 21"L×13"H×9.5"W. You can easily pack clothes, shoes, toiletries, cosmetics, and electronic devices for 2-4 days. The adjustable shoulder strap extends up to 49" or 54" wide and can fit laptops up to 21.5".

#### **Smart Design**

Our weekender bag has an independent, waterproof shoe compartment that separates your shoes or dirty clothes from the rest of your items. The thicker bottom of our bag can hold significant weight and keep your belongings safe.

#### **Easy to Carry**

Our carry-on bag has a backside luggage sleeve that lets you slide it over the handle of rolling suitcases, making it easy to carry. We have also included three inner pockets to store small items like phones, IDs, or passports.