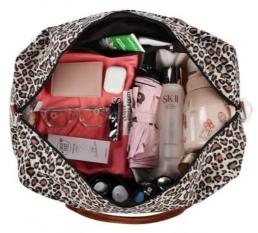

#### **Spacious and Convenient**

Our overnight bag has plenty of room with dimensions of 21"L×13"H×9.5"W. You can easily pack clothes, shoes, toiletries, cosmetics, and electronic devices for 2-4 days. The adjustable shoulder strap extends up to 49" or 54" wide and can fit laptops up to 21.5".

#### **Smart Design**

Our weekender bag has an independent, waterproof shoe compartment that separates your shoes or dirty clothes from the rest of your items. The thicker bottom of our bag can hold significant weight and keep your belongings safe.