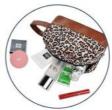

#### the perfect travel companion for all your needs!

Our set includes a canvas weekender bag, messenger bag, and storage bag to hold all your essentials. Made of high-quality canvas and PU leather, our weekender bag is great for short trips or everyday use.

#### **Spacious and Convenient**

Our overnight bag has plenty of room with dimensions of 21"L×13"H×9.5"W. You can easily pack clothes, shoes, toiletries, cosmetics, and electronic devices for 2-4 days. The adjustable shoulder strap extends up to 49" or 54" wide and can fit laptops up to 21.5".