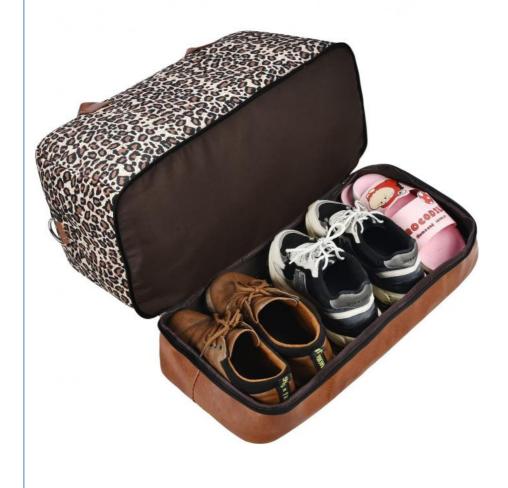

#### With Shoe Compartment

This Weekender Bag for Women Gym Bag With Shoe Compartment ,Travel Bag Carry on Luggage 22x14x9 Airline Approved,Garment Bags for Travel Duffle Bag ,With Travel Toiletry Bag for Women& Men 3pcs Set

#### **Smart Design**

Our weekender bag has an independent, waterproof shoe compartment that separates your shoes or dirty clothes from the rest of your items. The thicker bottom of our bag can hold significant weight and keep your belongings safe.

# WITH SHOE COMPARTMENT

Shenzhen Yu Chuang Wei Industrial Co., Ltd.

8613632735296

mirror@szycw918.com travelling-bags.com

No. 76, Zhangbei Road, Longgang District, Shenzhen, 518172, Guangdong, China.