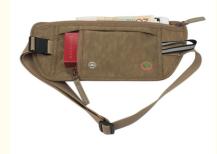

#### Sports Crossbody Waist Bag Slim Running Belt Waist Pouch Pack Outdoors

#### Features

Anti-theft RFID Blocking material, effectively prevent your personal information from being scanned (credit card, passport, personal ID, cash, etc.)

RFID blocking safeguards. Even if you wear thin clothes, pickpockets and thieves is difficult to find.

Strong and smooth zipper, will not stuck when you use it.

Adjustable elastic waist belt can be expanded to the desired length to fit your waist

Perfect for various activities such as jogging, walking, cycling, hiking and so on.