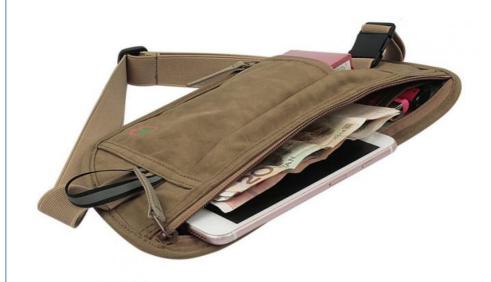

#### Sports Crossbody Waist Bag Slim Running Belt Waist Pouch Pack Outdoors

#### Features

Anti-theft RFID Blocking material, effectively prevent your personal information from being scanned (credit card, passport, personal ID, cash, etc.)

RFID blocking safeguards. Even if you wear thin clothes, pickpockets and thieves is difficult to find.

Strong and smooth zipper, will not stuck when you use it.

Adjustable elastic waist belt can be expanded to the desired length to fit your waist

Perfect for various activities such as jogging, walking, cycling, hiking and so on.