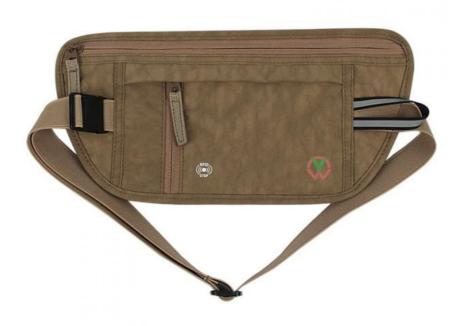

#### Sports Crossbody Waist Bag Slim Running Belt Waist Pouch Pack Outdoors

#### Features

Anti-theft RFID Blocking material, effectively prevent your personal information from being scanned (credit card, passport, personal ID, cash, etc.)

RFID blocking safeguards. Even if you wear thin clothes, pickpockets and thieves is difficult to find.

Strong and smooth zipper, will not stuck when you use it.

Adjustable elastic waist belt can be expanded to the desired length to fit your waist

Perfect for various activities such as jogging, walking, cycling, hiking and so on.