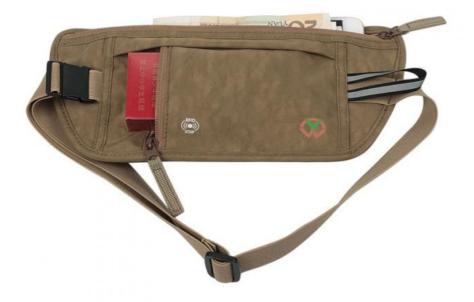

#### Sports Crossbody Waist Bag Slim Running Belt Waist Pouch Pack Outdoors

#### Features

Anti-theft RFID Blocking material, effectively prevent your personal information from being scanned (credit card, passport, personal ID, cash, etc.)

RFID blocking safeguards. Even if you wear thin clothes, pickpockets and thieves is difficult to find.

Strong and smooth zipper, will not stuck when you use it.

Adjustable elastic waist belt can be expanded to the desired length to fit your waist

Perfect for various activities such as jogging, walking, cycling, hiking and so on.