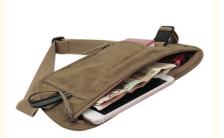

#### Sports Crossbody Waist Bag Slim Running Belt Waist Pouch Pack Outdoors

#### Features

Anti-theft RFID Blocking material, effectively prevent your personal information from being scanned (credit card, passport, personal ID, cash, etc.)

RFID blocking safeguards. Even if you wear thin clothes, pickpockets and thieves is difficult to find.

Strong and smooth zipper, will not stuck when you use it.

Adjustable elastic waist belt can be expanded to the desired length to fit your waist

Perfect for various activities such as jogging, walking, cycling, hiking and so on.