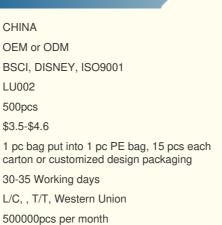

#### Easy Cleaning Thermal Lunch Bag Insulated Lunch Cooler Bag Daily Use 11x6.7x10 Inch

#### Features

- Large capacity, it can hold 12pcs bottle.
  Leakproof and easy clean.
- 3. Waterproof and oil-proof simply wipe to clean.
- 4. This cooler bag is made of insulated material which can keep foods and drinks cooler or warm for more than over very time.
- 5. Inner insulation material to prevent liquid leakage.
- 6. Lunch bag for daily use.

## Description

| Product Type    | Cooler Lunch Bag                                                           |  |
|-----------------|----------------------------------------------------------------------------|--|
| Material        | Oxford fabric or Customized                                                |  |
| Size            | 11*6.7*10 Inch or Customized                                               |  |
| Color           | Pink/grey & Customized color                                               |  |
| Logo            | Printing, Woven label, Debossed PU patch, Rubber patch, Embroidery etc.    |  |
| Packing         | 1pc/PE bag or Custom packging acceptable                                   |  |
| Sample time     | 5-7 working days                                                           |  |
| Production time | 30-35 working days                                                         |  |
| Payment term    | T/T, Paypal, L/C (Normally 30%deposit, 70%balance payment before shipping) |  |