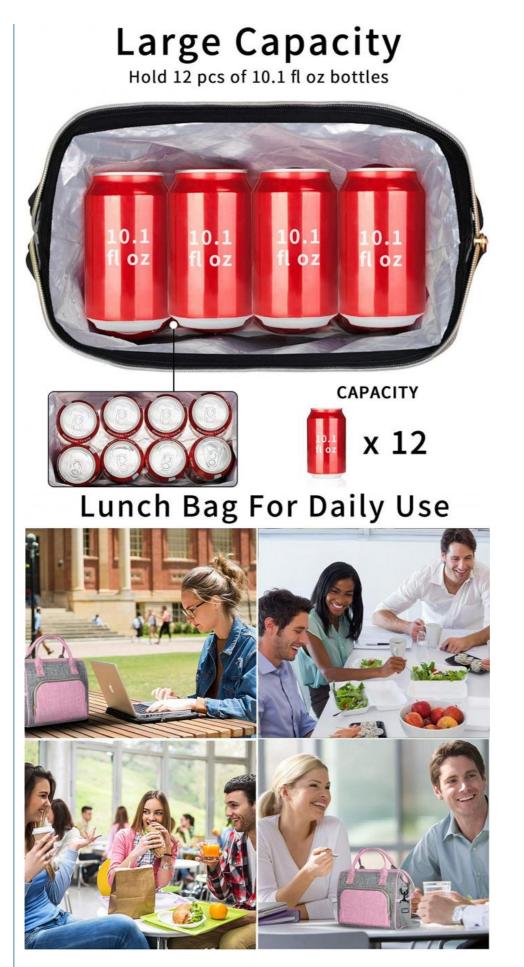

#### Features

- Large capacity, it can hold 12pcs bottle.
  Leakproof and easy clean.
- 3. Waterproof and oil-proof simply wipe to clean.
- 4. This cooler bag is made of insulated material which can keep foods and drinks cooler or warm for more than over very time.
- 5. Inner insulation material to prevent liquid leakage.
- 6. Lunch bag for daily use.