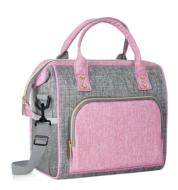

#### Easy Cleaning Thermal Lunch Bag Insulated Lunch Cooler Bag Daily Use 11x6.7x10 Inch

#### Features

- Large capacity, it can hold 12pcs bottle.
  Leakproof and easy clean.
- 3. Waterproof and oil-proof simply wipe to clean.
- 4. This cooler bag is made of insulated material which can keep foods and drinks cooler or warm for more than over very time.
- 5. Inner insulation material to prevent liquid leakage.
- 6. Lunch bag for daily use.

## Description

| Product Type    | Cooler Lunch Bag                                                           |  |
|-----------------|----------------------------------------------------------------------------|--|
| Material        | Oxford fabric or Customized                                                |  |
| Size            | 11*6.7*10 Inch or Customized                                               |  |
| Color           | Pink/grey & Customized color                                               |  |
| Logo            | Printing, Woven label, Debossed PU patch, Rubber patch, Embroidery etc.    |  |
| Packing         | 1pc/PE bag or Custom packging acceptable                                   |  |
| Sample time     | 5-7 working days                                                           |  |
| Production time | 30-35 working days                                                         |  |
| Payment term    | T/T, Paypal, L/C (Normally 30%deposit, 70%balance payment before shipping) |  |