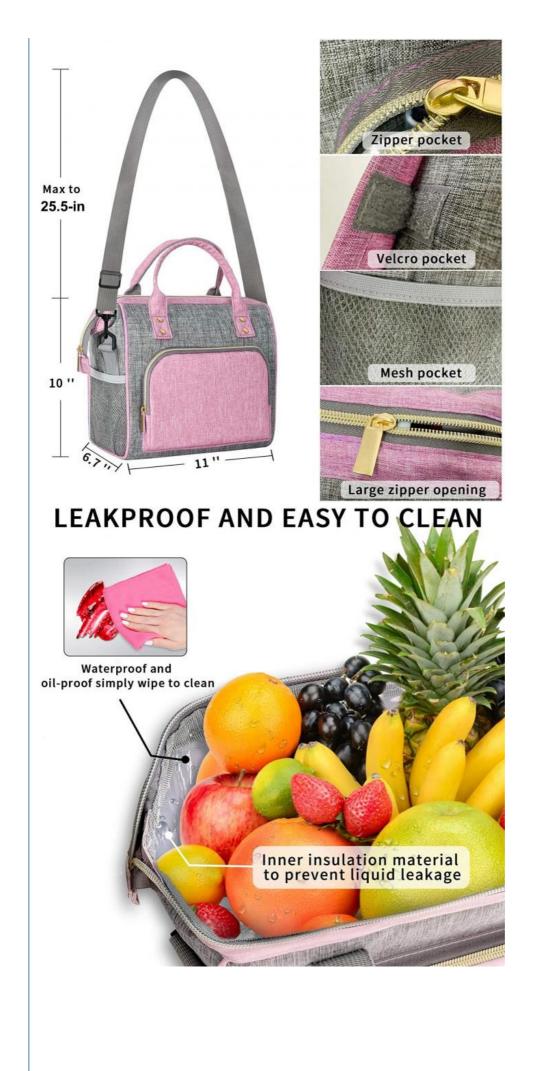

## More Images

LEAKPROOF AND EASY TO CLEAR

#### Features

- Large capacity, it can hold 12pcs bottle.
  Leakproof and easy clean.
- 3. Waterproof and oil-proof simply wipe to clean.
- 4. This cooler bag is made of insulated material which can keep foods and drinks cooler or warm for more than over very time.
- 5. Inner insulation material to prevent liquid leakage.
- 6. Lunch bag for daily use.