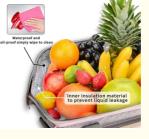

## More Images

LEAKPROOF AND EASY TO CLEAR

#### Features

- Large capacity, it can hold 12pcs bottle.
  Leakproof and easy clean.
- 3. Waterproof and oil-proof simply wipe to clean.
- 4. This cooler bag is made of insulated material which can keep foods and drinks cooler or warm for more than over very time.
- 5. Inner insulation material to prevent liquid leakage.
- 6. Lunch bag for daily use.