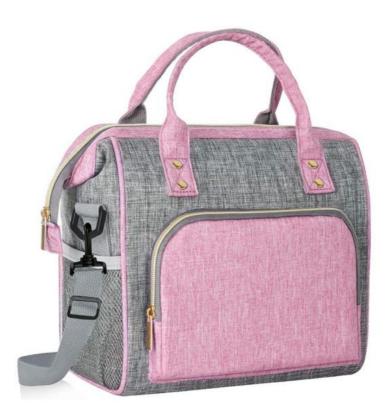

# **Product Specification**

- Product Name:
- Material:
- Size:
- Color:
- Logo:
- Sample Time:
- OEM/ODM:
- Highlight:
- Oxford Or Customized 11 \* 6.7 \* 10 Inches Or Customized Pink/grey Or Customized Printing, Woven Label Or Customized 7-10 Working Days

## Description

| Product Type    | Cooler Lunch Bag                                                           |  |
|-----------------|----------------------------------------------------------------------------|--|
| Material        | Oxford fabric or Customized                                                |  |
| Size            | 11*6.7*10 Inch or Customized                                               |  |
| Color           | Pink/grey & Customized color                                               |  |
| Logo            | Printing, Woven label, Debossed PU patch, Rubber patch, Embroidery etc.    |  |
| Packing         | 1pc/PE bag or Custom packging acceptable                                   |  |
| Sample time     | 5-7 working days                                                           |  |
| Production time | 30-35 working days                                                         |  |
| Payment term    | T/T, Paypal, L/C (Normally 30%deposit, 70%balance payment before shipping) |  |