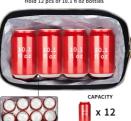

#### Features

- Large capacity, it can hold 12pcs bottle.
  Leakproof and easy clean.
- 3. Waterproof and oil-proof simply wipe to clean.
- 4. This cooler bag is made of insulated material which can keep foods and drinks cooler or warm for more than over very time.
- 5. Inner insulation material to prevent liquid leakage.
- 6. Lunch bag for daily use.