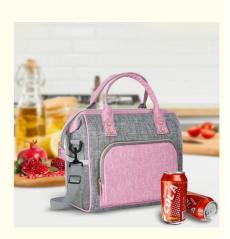

# **Product Specification**

- Product Name:
- Material:
- Size:
- Color:
- Logo:
- Sample Time:
- OEM/ODM:
- Highlight:
- Oxford Or Customized 11 \* 6.7 \* 10 Inches Or Customized Pink/grey Or Customized Printing, Woven Label Or Customized 7-10 Working Days

## Description

| Product Type    | Cooler Lunch Bag                                                           |  |
|-----------------|----------------------------------------------------------------------------|--|
| Material        | Oxford fabric or Customized                                                |  |
| Size            | 11*6.7*10 Inch or Customized                                               |  |
| Color           | Pink/grey & Customized color                                               |  |
| Logo            | Printing, Woven label, Debossed PU patch, Rubber patch, Embroidery etc.    |  |
| Packing         | 1pc/PE bag or Custom packging acceptable                                   |  |
| Sample time     | 5-7 working days                                                           |  |
| Production time | 30-35 working days                                                         |  |
| Payment term    | T/T, Paypal, L/C (Normally 30%deposit, 70%balance payment before shipping) |  |