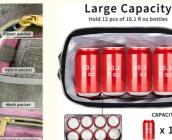

#### Features

- Large capacity, it can hold 12pcs bottle.
  Leakproof and easy clean.
- 3. Waterproof and oil-proof simply wipe to clean.
- 4. This cooler bag is made of insulated material which can keep foods and drinks cooler or warm for more than over very time.
- 5. Inner insulation material to prevent liquid leakage.
- 6. Lunch bag for daily use.